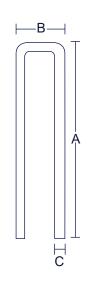

| FASTENER SPECS  |                                         |                     |                                    |                    |                                  |  |
|-----------------|-----------------------------------------|---------------------|------------------------------------|--------------------|----------------------------------|--|
| Model<br>Number | Staple<br>  Type                        | Loading<br>Capacity | A                                  | В                  | С                                |  |
| AT-PB35-22      | 34.7mm (1-3/8")<br>Crown Carton Staples | 200                 | 15, 18, 22mm<br>(5/8", 3/4", 7/8") | 34.7mm<br>(1-3/8") | 0.9 x 2.3mm<br>(0.035" x 0.090") |  |
| AT-PB32-22      | 32mm (1-1/4")<br>Crown Carton Staples   | 200                 | 15, 18, 22mm<br>(5/8", 3/4", 7/8") | 32mm<br>(1-1/4")   | 0.9 x 1.9mm<br>(0.035" x 0.075") |  |
| AT-SB35-22      | 34.7mm (1-3/8")<br>Crown Carton Staples | 200                 | 15, 18, 22mm<br>(5/8", 3/4", 7/8") | 34.7mm<br>(1-3/8") | 0.9 x 2.3mm<br>(0.035" x 0.090") |  |
| AT-SB32-22      | 32mm (1-1/4")<br>Crown Carton Staples   | 200                 | 15, 18, 22mm<br>(5/8", 3/4", 7/8") | 32mm<br>(1-1/4")   | 0.9 x 1.9mm<br>(0.035" x 0.075") |  |