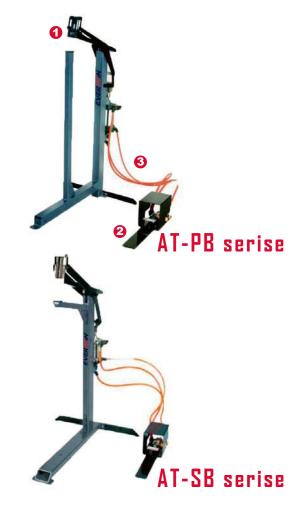

## Industrial Foot-Operation Carton Stapler

AT series

## **TOOL FEATURES**

- Depth of clinch and penetration adjustable fully adjustable according to your sealing needs.
- 2. Safety prioritized equipped with a safety foot pedal.
- 3. Noise minimized low noise engine.
- Manual version available provides flexibility when there is a lack of compressed air.
- · Production grade ideal for high volume production.
- · High speed operation 50~100 carton bottoms per hour.
- · Full mechanical no air source required.

| TOOL SPECS   |                                                                   |  |  |  |
|--------------|-------------------------------------------------------------------|--|--|--|
| Weight       | 29 kgs (63.9 lbs)                                                 |  |  |  |
| Height       | 1245mm (49")                                                      |  |  |  |
| Width        | 600mm (23.6")                                                     |  |  |  |
| Length       | 830mm (32.7")                                                     |  |  |  |
| Applications | Stapling Corners on Corrugated Trays,Carton Box Sealing,Packaging |  |  |  |